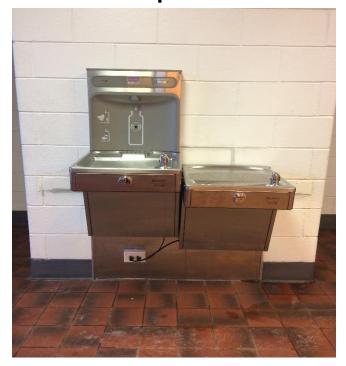

## 1. Newly Installed Fountain at Gallaudet

## 2. Newly Installed Fountain at Gallaudet