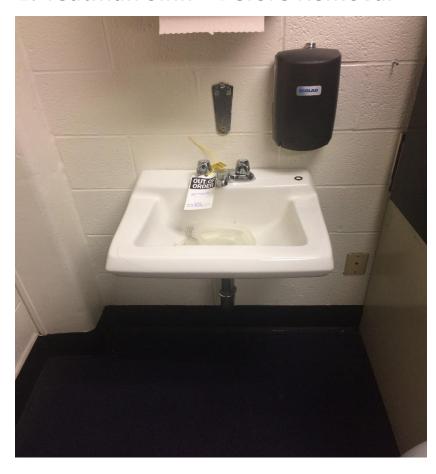

57.99   |                |                  |
| 2016-17 TOTALS                                     | \$181,387.13 | \$102,160.72 | \$283,547.85 | \$1,000,000.00 | \$716,452.15     |
|                                                    |              |              |              |                |                  |
| Grand Totals Including 2015-16 Expenses of \$7,130 | \$188,517.13 | \$102,160.72 | \$290,677.85 |                |                  |

### Pictures



#### 1. Lead Crossover Pipe



2. Framing for Replacement



3. Newly Installed Fountain at Fanning Middle



### Pictures



## 1. Newly Installed Fountain at Gallaudet



## 2. Newly Installed Fountain at Gallaudet



# 3. Newly Installed Fountain at Nahed Chapman



### **Pictures**



#### 1. Yeatman Sink – Before Removal



#### 2. Yeatman Sink - After Removal



# Questions