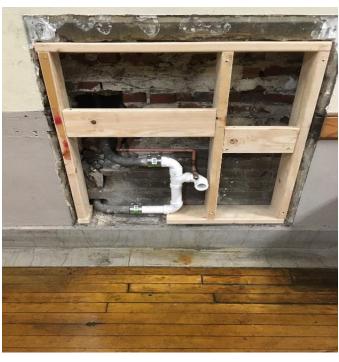

#### 1. Lead Crossover Pipe

2. Framing for Replacement

3. Newly Installed Fountain at Fanning Middle