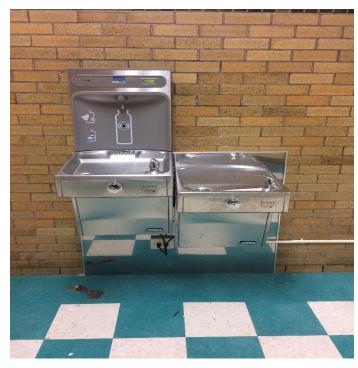

| \$100,002.73 | \$281,389.86 |                |                  |
| OVERTIME                                           | \$0.00       | \$2,157.99   | \$2,157.99   |                |                  |
| 2016-17 TOTALS                                     | \$181,387.13 | \$102,160.72 | \$283,547.85 | \$1,000,000.00 | \$716,452.15     |
|                                                    |              |              |              |                |                  |
| Grand Totals Including 2015-16 Expenses of \$7,130 | \$188,517.13 | \$102,160.72 | \$290,677.85 |                |                  |

### Pictures



#### 1. Lead Crossover Pipe



2. Framing for Replacement



3. Newly Installed Fountain at Fanning Middle



### Pictures



## 1. Newly Installed Fountain at Gallaudet



## 2. Newly Installed Fountain at Gallaudet



# 3. Newly Installed Fountain at Nahed Chapman



### **Pictures**



#### 1. Yeatman Sink – Before Removal



#### 2. Yeatman Sink - After Removal



# Questions