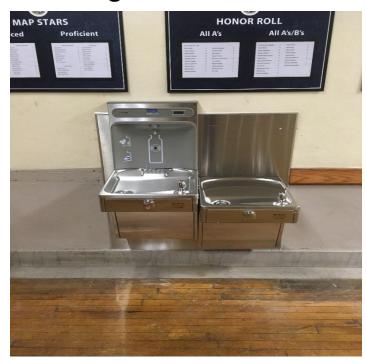

## 1. Newly Installed Fountain at Gallaudet

## 2. Newly Installed Fountain at Gallaudet