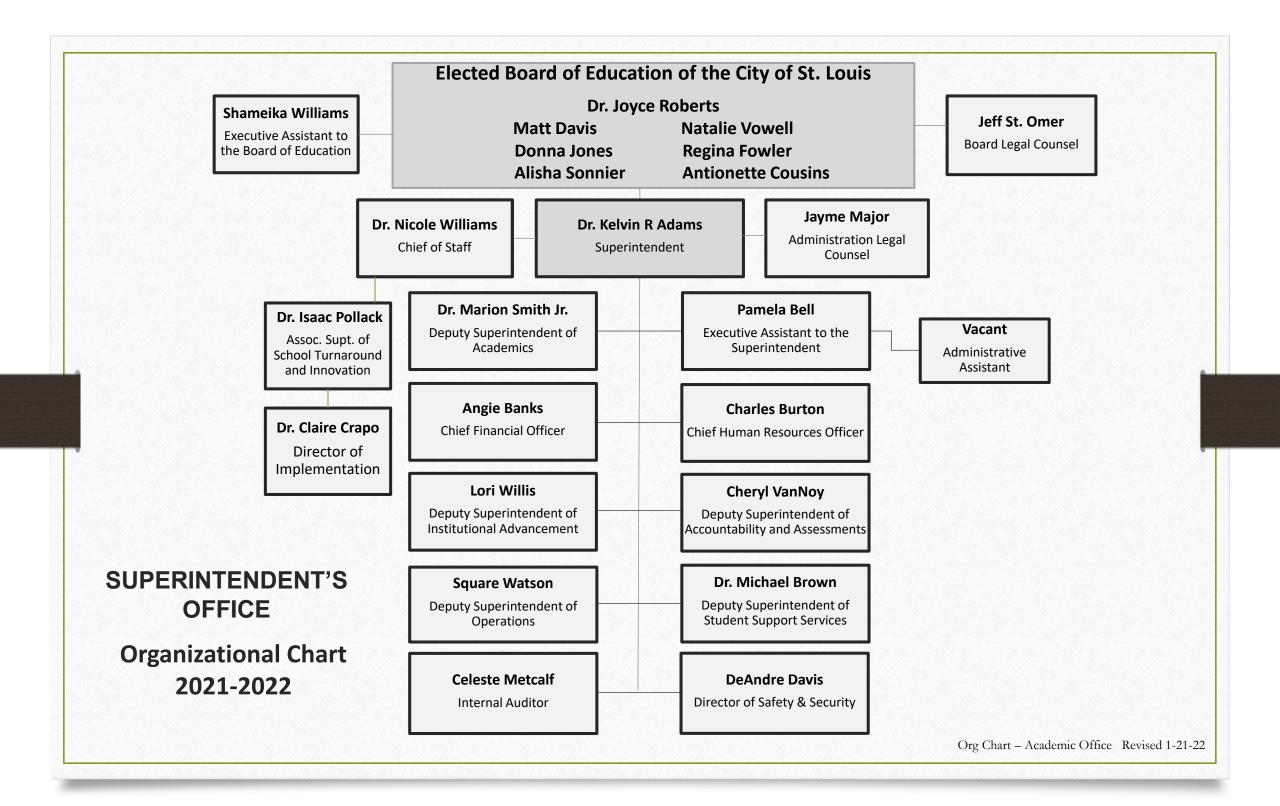

#### **ACADEMIC OFFICE Admin Support** Dr. Marion Smith Jr. (1) Network Deputy Superintendent of **Superintendents Academics** (7) **Special** Dr. Samantha Dr. **Services** Dr. Sara **Natasha Mitchell** Dr. Elizabeth March Dr. LaTisha Kimberly Dr. Wanda **Martens** Director, Virtual Director, **Smith Bender Candice Boyd** Moody Clay Interim Director Learning Early Childhood Director, Director, Associate Director, Coordinator of of Academic Education Professional Special Superintendent Curriculum Instructional Saint Louis Plan Development Education of CCR/CTE and Coaches Vacant Instruction ECE **Gail Matthews** Dr. Alla **Academic** Curriculum Data Specialist, ECE Gonzalez **Felecia Long** CCR/CTE Instructional Specialist **Del Castillo Admin Support** Operations **C&I Department** Coache