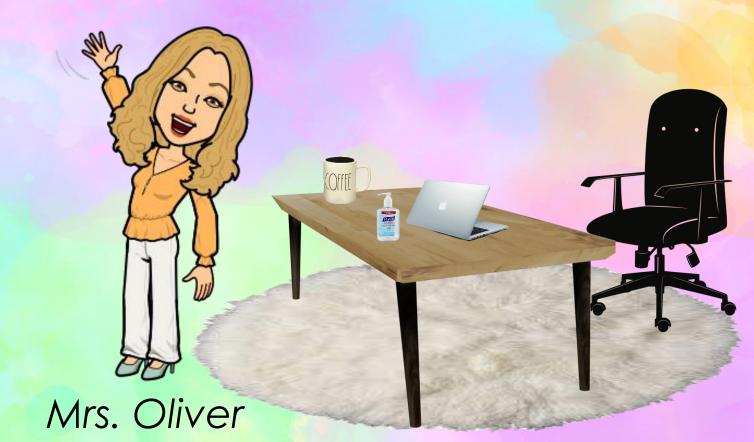

# Meet the TEACHER

Mrs. Oliver

I am excited to join the Mallinckrodt community this year as a third grade teacher! I have been teaching for seven years. Previously, I taught first grade and kindergarten in two St. Louis area charter schools. I have a BS in Elementary and Early Childhood from Fontbonne University. Currently, I am working on my MA in Reading from Webster University and will be enrolling at Lindenwood University to start on my Gifted Education certification in 2021. For me as a teacher, the single most important aspect of teaching is utilizing multiple intelligences and giving students the chance to learn in different ways and find their own strengths and weaknesses.

Outside of the classroom, I enjoy exploring nature, dance parties with my husband Travis and my daughter Isadora, taking our VW bus for a cruise, reading, and snuggling and playing with our two dogs; Cash and Luna, and our cat Loki.

I am looking forward to this school year and am ready to embrace the wild and wonderful experience of virtual teaching with my awesome third graders!

Isadora

Travis

Loki MoMo