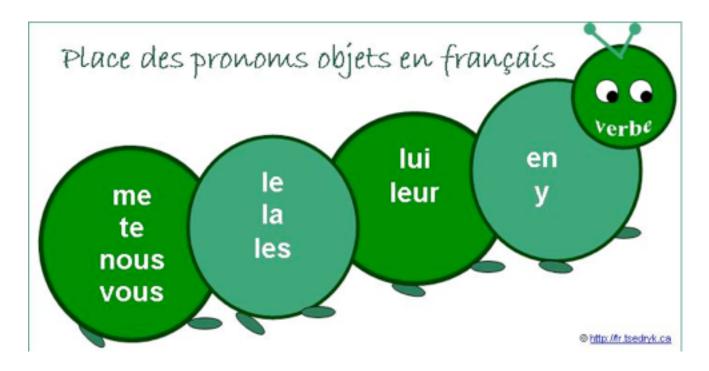

2. To know which pronoun goes first, take a look at the caterpillar:

3. The double object pronouns, the same as a single pronoun, come directly before the verbs they are linked to. Study the following sentences.