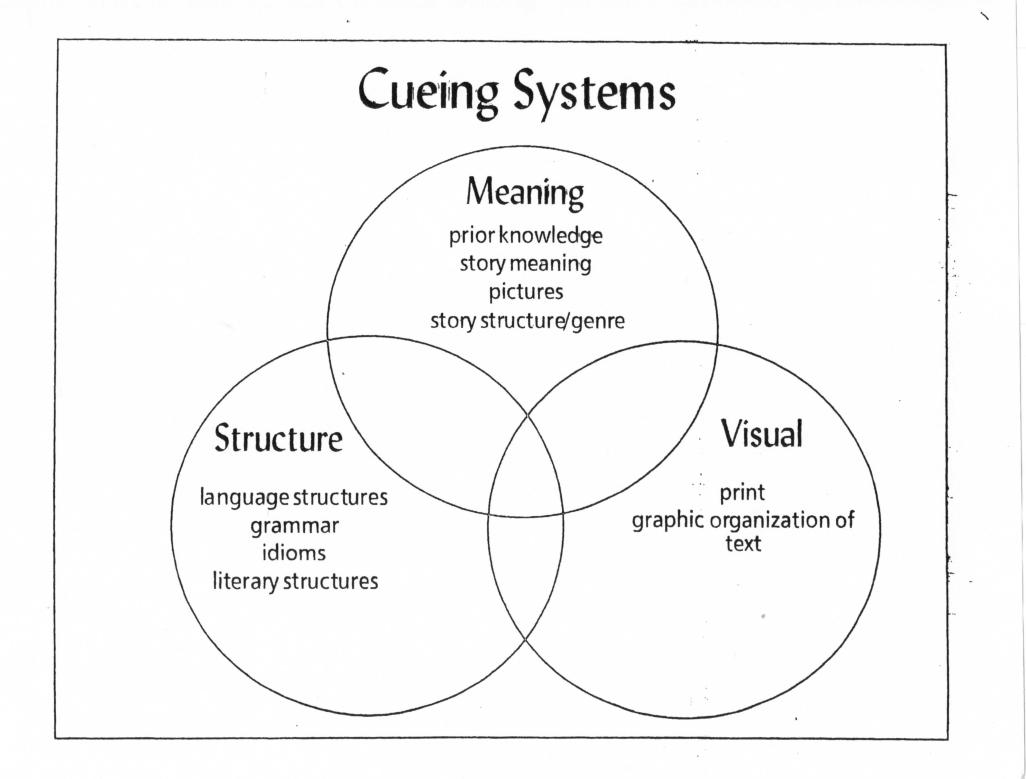

# Meaning (Semantics)

- Did that make sense?
- Look at the pictures.
- What happened in the story when \_\_\_\_\_?
- What do you think it might be?
- Can you re-read this?

# Structure (Syntactics)

- Did that sound right?
- Can you re-read that?
- Can you say it another way?
- What is another word that might fit here?

#### Visual (Graphophonic)

- Does it look right?
- What sound/letter does it start with?
- What would you expect to see at the beginning, middle, and end?
- Where do you start reading?
- Point to the words.
- Did that match?
- Can you point to \_\_\_\_\_?
- Can you find \_\_\_\_\_?